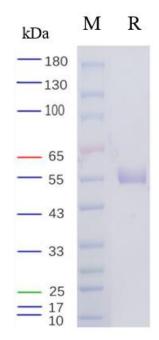

## **SDS-PAGE**

On SDS-PAGE under reducing (R) condition. The gel was stained overnight with Coomassie Blue. The purity of the protein is greater than 95%.