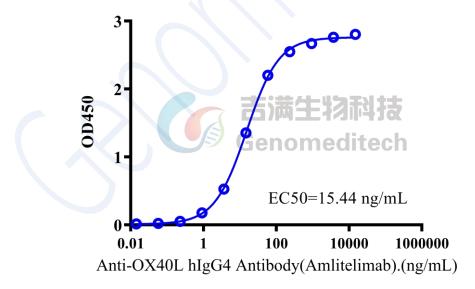

## **Bioactivity-ELISA**

# Human OX40L Protein; mFc Tag, ELISA 0.2 μg of Human OX40L Protein; mFc Tag per well

Human OX40L Protein; mFc Tag (Catalog # GM-83969RP) was immobilized at 2  $\mu$ g/ml (100  $\mu$ L/well). Increasing concentrations of Monoclonal Anti-OX40L hIgG4 Antibody (Amlitelimab) (Catalog # GM-82533AB) were added.